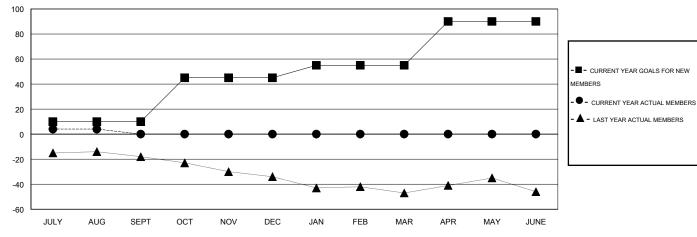

#### GOALS AND ACTUAL MEMBERS CUMULATIVE

| DROPPED CLUBS: 0  DROPPED MEMBERS |    | 10 CLUBS OF 36 ADDED 1 OR MORE NEW MEMBERS | GENDER DISTRIBU  MALE  FEMALE | TION<br>715 (69.62%)<br>312 (30.38%) |     |
|-----------------------------------|----|--------------------------------------------|-------------------------------|--------------------------------------|-----|
| DECEASED                          | 3  | CLICK HERE FOR HEALTH                      | FAMILY UNIT MEMBERS           |                                      | 205 |
| OTHER                             | 16 | ASSESSMENT DATA                            | HEAD OF HOUSEHOLD             |                                      | 101 |
| TOTAL                             | 19 |                                            | NON-HEAD OF HOUSEHOL          | 104                                  |     |